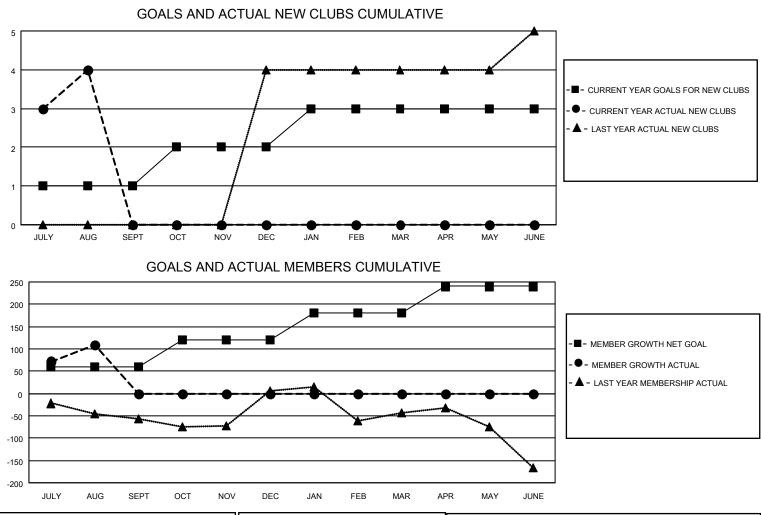

## LOCATION REP OF SRI LANKA

District 306 C2

Results as of: 8/31/2021

| Clubs                 |               |           |               | Members               |                         |                         |                                                    |
|-----------------------|---------------|-----------|---------------|-----------------------|-------------------------|-------------------------|----------------------------------------------------|
| RESULTS FOR 2021-2022 |               |           |               | RESULTS FOR 2021-2022 |                         |                         |                                                    |
| QUARTER               | NEW CLUB GOAL | NEW CLUBS | DROPPED CLUBS | QUARTER               | MBER GROWTH NET<br>GOAL | MEMBER GROWTH<br>ACTUAL | DROPPED<br>MEMBERS ACTUAL<br>(including transfers) |
| JULY/AUG/SEPT         | 1             | 4         | 0             | JULY/AUG/SEPT         | 60                      | 158                     | 41                                                 |
| OCT/NOV/DEC           | 1             | 0         | 0             | OCT/NOV/DEC           | 60                      | 0                       | 0                                                  |
| JAN/FEB/MAR           | 1             | 0         | 0             | JAN/FEB/MAR           | 60                      | 0                       | 0                                                  |
| APR/MAY/JUNE          | 0             | 0         | 0             | APR/MAY/JUNE          | 60                      | 0                       | 0                                                  |